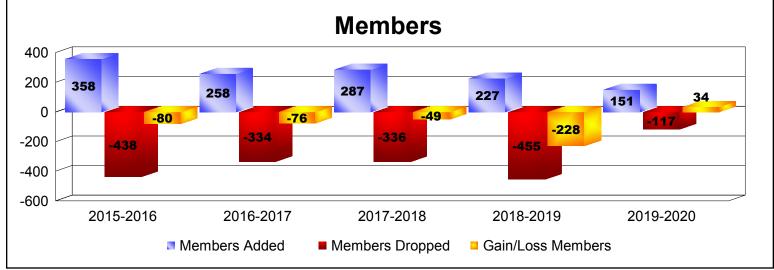

District 333 A

As of December 2019 Cumulative

| Year      | New<br>Clubs | Dropped<br>Clubs | Gain/<br>Loss<br>Clubs | New<br>Members | Charter<br>Members | Reinstate<br>Members | Transfer<br>Members | Total<br>Member<br>Added | Total<br>Members<br>Dropped | Gain/<br>Loss<br>Members |
|-----------|--------------|------------------|------------------------|----------------|--------------------|----------------------|---------------------|--------------------------|-----------------------------|--------------------------|
| 2015-2016 | 0            | -1               | -1                     | 345            | 10                 | 2                    | 1                   | 358                      | -438                        | -80                      |
| 2016-2017 | 0            | -1               | -1                     | 240            | 0                  | 15                   | 3                   | 258                      | -334                        | -76                      |
| 2017-2018 | 1            | -1               | 0                      | 254            | 29                 | 2                    | 2                   | 287                      | -336                        | -49                      |
| 2018-2019 | 0            | 0                | 0                      | 224            | 0                  | 2                    | 1                   | 227                      | -455                        | -228                     |
| 2019-2020 | 0            | 0                | 0                      | 146            | 0                  | 3                    | 2                   | 151                      | -117                        | 34                       |
| Average   | 0            | -1               | 0                      | 242            | 8                  | 5                    | 2                   | 256                      | -336                        | -80                      |