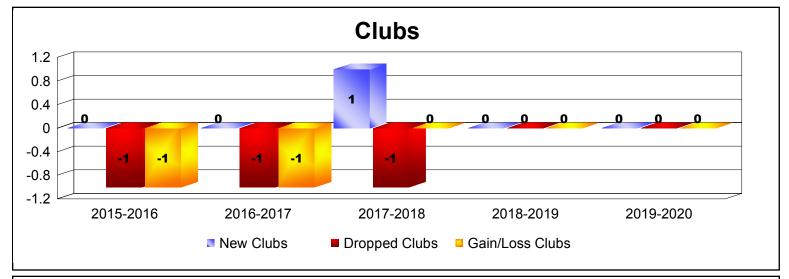

District 333 A

As of December 2019 Cumulative

| Year      | New<br>Clubs | Dropped<br>Clubs | Gain/<br>Loss<br>Clubs | New<br>Members | Charter<br>Members | Reinstate<br>Members | Transfer<br>Members | Total<br>Member<br>Added | Total<br>Members<br>Dropped | Gain/<br>Loss<br>Members |
|-----------|--------------|------------------|------------------------|----------------|--------------------|----------------------|---------------------|--------------------------|-----------------------------|--------------------------|
| 2015-2016 | 0            | -1               | -1                     | 345            | 10                 | 2                    | 1                   | 358                      | -438                        | -80                      |
| 2016-2017 | 0            | -1               | -1                     | 240            | 0                  | 15                   | 3                   | 258                      | -334                        | -76                      |
| 2017-2018 | 1            | -1               | 0                      | 254            | 29                 | 2                    | 2                   | 287                      | -336                        | -49                      |
| 2018-2019 | 0            | 0                | 0                      | 224            | 0                  | 2                    | 1                   | 227                      | -455                        | -228                     |
| 2019-2020 | 0            | 0                | 0                      | 146            | 0                  | 3                    | 2                   | 151                      | -117                        | 34                       |
| Average   | 0            | -1               | 0                      | 242            | 8                  | 5                    | 2                   | 256                      | -336                        | -80                      |